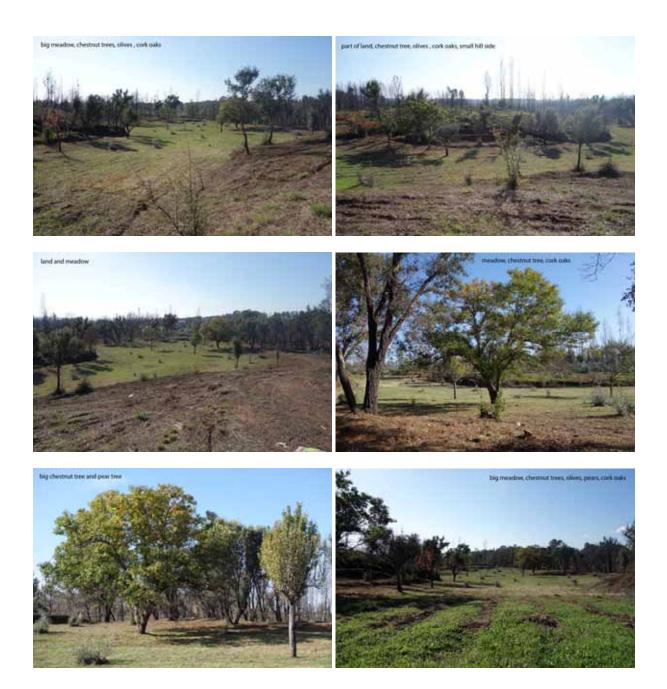

The quinta has 1.2 hectares (3 acres) of very nice, open, sunny land. The great big meadow has a very nice feel to it. There's a hillside, some big chesnut trees, three big pear trees, a couple of young orange trees, oaks and cork oaks and around 40 to 50 young olive trees.

There is a stone ruin (80 m<sup>2</sup> footprint) registered for habitation with two floors. The ruin is in a bad state but it's there and registered, so it can be built back up. There's a good flat area around the ruin for vehicles, a caravan etc. plus loads of space for yurts or domes, animals and veg growing. Electricity and borehole water are piped to the ruin. Access to the quinta is about 200 metres on a reasonable woodland dirt track.