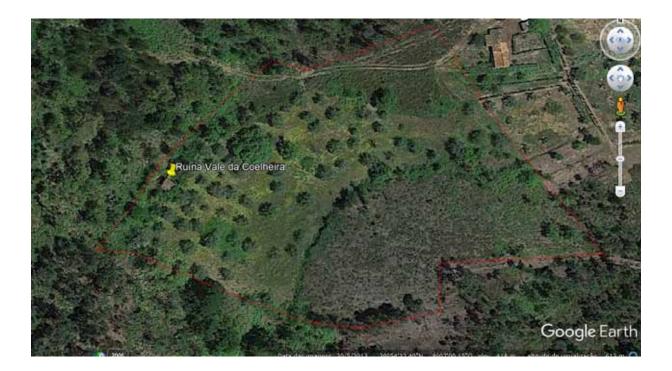

There is a stone ruin (80 m<sup>2</sup> footprint) registered for habitation with two floors. The ruin is in a bad state but it's there and registered, so it can be built back up. There's a good flat area around the ruin for vehicles, a caravan etc. plus loads of space for yurts or domes, animals and veg growing. Electricity and borehole water are piped to the ruin. Access to the quinta is about 200 metres on a reasonable woodland dirt track.

GPS coordinates 39°54'32.7"N 8°07'01.4"W

E-mail getalifeproperty@gmail.com Land line (++351) 236 48 70 27 (++351) 916 94 54 17

E-mail getalifeproperty@gmail.com Land line (++351) 236 48 70 27 (++351) 916 94 54 17