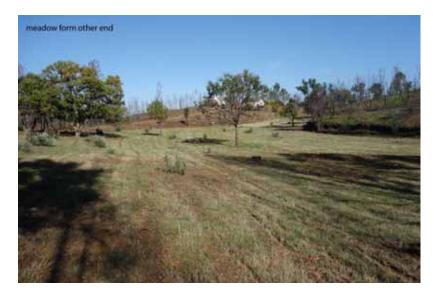

The quinta has 1.2 hectares (3 acres) of very nice, open, sunny land. The great big meadow has a very nice feel to it. There's a hillside, some big chesnut trees, three big pear trees, a couple of young orange trees, oaks and cork oaks and around 40 to 50 young olive trees.