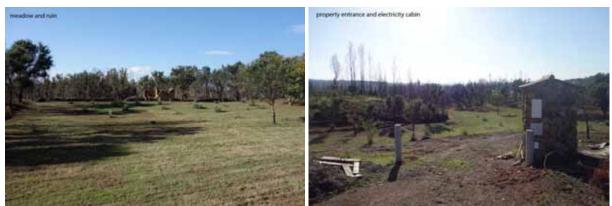

The quinta has 1.2 hectares (3 acres) of very nice, open, sunny land. The great big meadow has a very nice feel to it. There's a hillside, some big chesnut trees, three big pear trees, a couple of young orange trees, oaks and cork oaks and around 40 to 50 young olive trees.

There is a stone ruin (80 m<sup>2</sup> footprint) registered for habitation with two floors. The ruin is in a bad state but it's there and registered, so it can be built back up. There's a good flat area around the ruin for vehicles, a caravan etc. plus loads of space for yurts or domes, animals and veg growing. Electricity and borehole water are piped to the ruin. Access to the quinta is about 200 metres on a reasonable woodland dirt track.