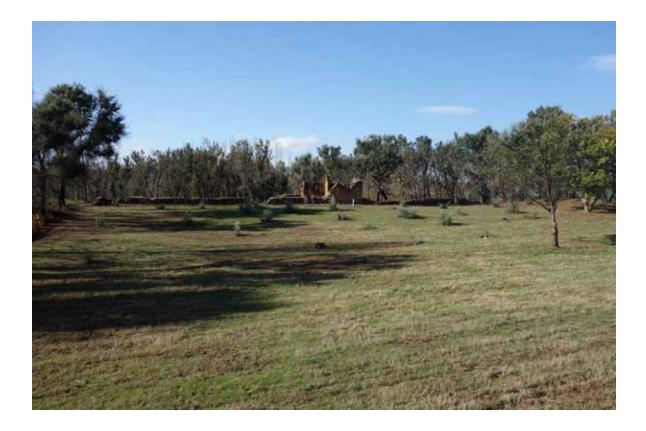

The quinta has 1.2 hectares (3 acres) of very nice, open, sunny land. The great big meadow has a very nice feel to it. There's a hillside, some big chesnut trees, three big pear trees, a couple of young orange trees, oaks and cork oaks and around 40 to 50 young olive trees.

There is a stone ruin (80 m<sup>2</sup> footprint) registered for habitation with two floors. The ruin is in a bad state but it's there and registered, so it can be built back up. There's a good flat area around the ruin for vehicles, a caravan etc. plus loads of space for yurts or domes, animals and veg growing. Electricity and borehole water are piped to the ruin. Access to the quinta is about 200 metres on a reasonable woodland dirt track.