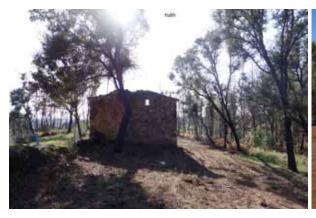

There is a stone ruin (80 m<sup>2</sup> footprint) registered for habitation with two floors. The ruin is in a bad state but it's there and registered, so it can be built back up. There's a good flat area around the ruin for vehicles, a caravan etc. plus loads of space for yurts or domes, animals and veg growing. Electricity and borehole water are piped to the ruin. Access to the quinta is about 200 metres on a reasonable woodland dirt track.