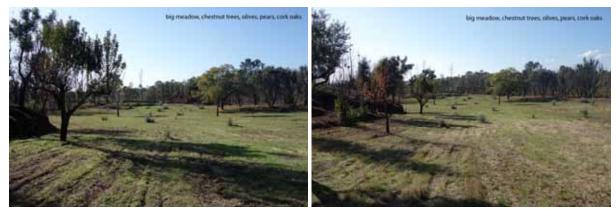

The quinta has 1.2 hectares (3 acres) of very nice, open, sunny land. The great big meadow has a very nice feel to it. There's a hillside, some big chesnut trees, three big pear trees, a couple of young orange trees, oaks and cork oaks and around 40 to 50 young olive trees.