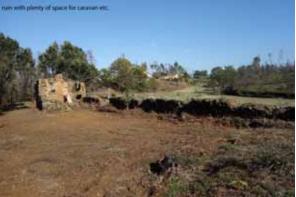

There is a stone ruin (80 m<sup>2</sup> footprint) registered for habitation with two floors. The ruin is in a bad state but it's there and registered, so it can be built back up. There's a good flat area around the ruin for vehicles, a caravan etc. plus loads of space for yurts or domes, animals and veg growing. Electricity and borehole water are piped to the ruin. Access to the quinta is about 200 metres on a reasonable woodland dirt track.