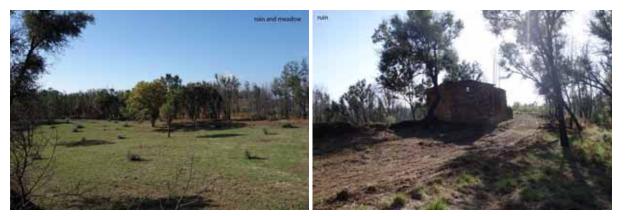

The quinta has 1.2 hectares (3 acres) of very nice, open, sunny land. The great big meadow has a very nice feel to it. There's a hillside, some big chesnut trees, three big pear trees, a couple of young orange trees, oaks and cork oaks and around 40 to 50 young olive trees.

There is a stone ruin (80 m<sup>2</sup> footprint) registered for habitation with two floors. The ruin is in a bad state but it's there and registered, so it can be built back up. There's a good flat area around the ruin for vehicles, a caravan etc. plus loads of space for yurts or domes, animals and veg growing. Electricity and borehole water are piped to the ruin. Access to the quinta is about 200 metres on a reasonable woodland dirt track.