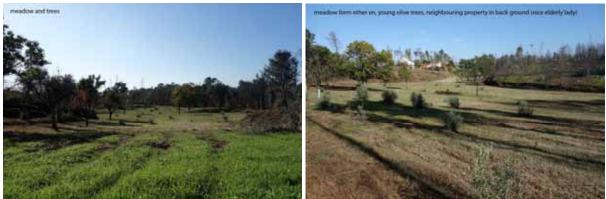

The quinta has 1.2 hectares (3 acres) of very nice, open, sunny land. The great big meadow has a very nice feel to it. There's a hillside, some big chesnut trees, three big pear trees, a couple of young orange trees, oaks and cork oaks and around 40 to 50 young olive trees.